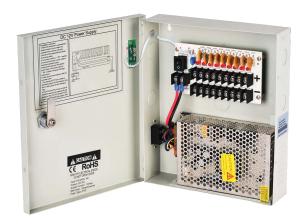

## AVA-PSW-12VDH10A-9 POWER DISTRIBUTION BOX

12VDC, 10 Amp, 9 Channel Power Distribution Box, AC100-240V Free Voltage

The AVA-PSW-12VDH10A-9 is a power distribution box with 12VDC, 10 Amp, 9 Channel Power Distribution Box, AC100-240V Free Voltage.

## **SPECIFICATIONS**

| GENERAL       |                                              |
|---------------|----------------------------------------------|
| INPUT         | AC100 ~ 240V (50/60Hz)                       |
| OUTPUT        | DC 12V, 10A                                  |
| CHANNELS      | 9 Channels                                   |
| FUSE TYPE     | PTC2A (Resettable)                           |
| CERTIFICATION | CE, FCC                                      |
| DIMENSIONS    | 9.84" x 8.46" x 2.32" (250mm x 215mm x 59mm) |